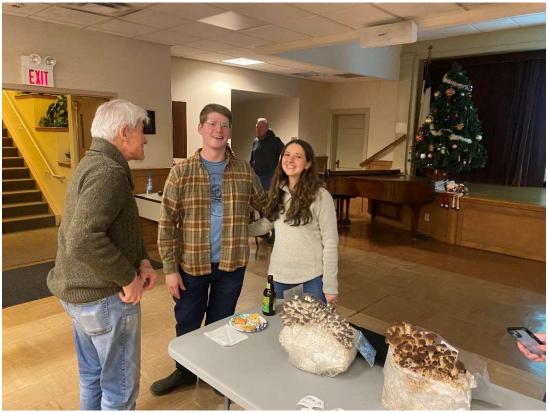

Pete and Emalee answered further questions after the session ended. Note the mushrooms they brought as examples.